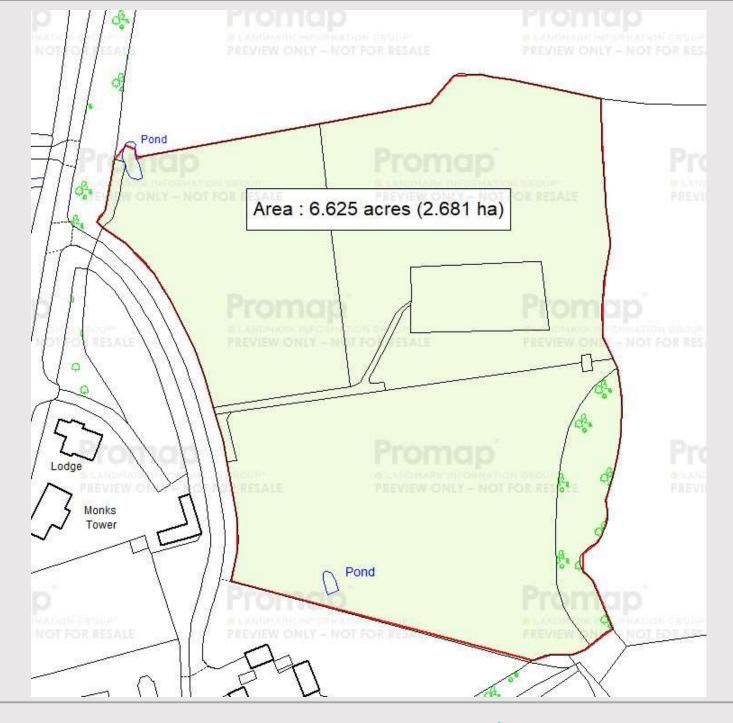

## Land at Monks Lodge, Honeywood Lane, Oakwood Hill, Dorking, Surrey, RH5 5PZ · Guide Price of £150,000

The opportunity to acquire 6.6 acres of pasture land which benefits from a 40m x 20m sandschool and 2 field shelters, in a beautiful rural position with access to great hacking.

Situated off a private drive, the land is fully fenced mainly with post and rail but the back perimeter is stock fencing. Currently it is divided up into 3 paddocks and within the far back left paddock there is a 40m x 20m sandschool. There are also two field shelters on the land and it is thought there is scope to add stabling, subject to the necessary planning permissions.