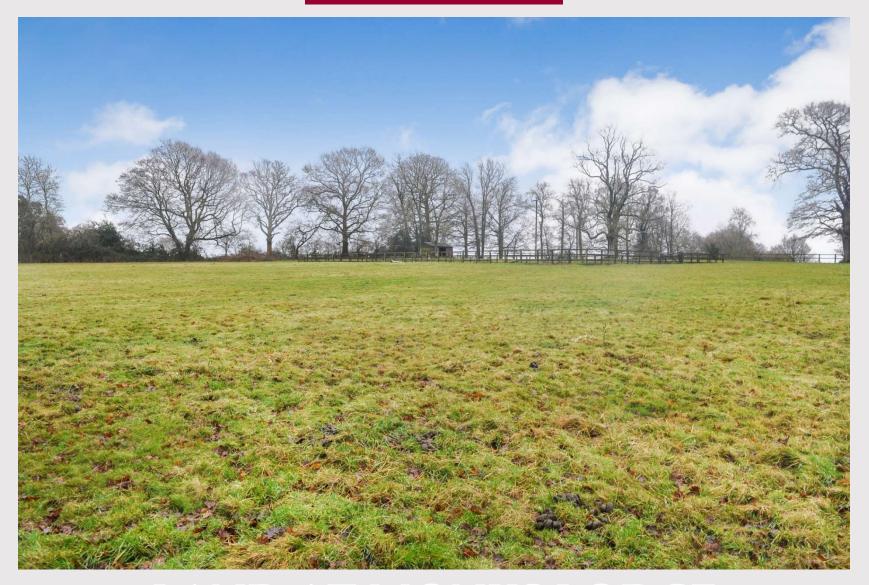

## Land at Monks Lodge, Honeywood Lane, Oakwood Hill, Dorking, Surrey, RH5 5PZ · Guide Price of £150,000

The opportunity to acquire 6.6 acres of pasture land which benefits from a 40m x 20m sandschool and 2 field shelters, in a beautiful rural position with access to great hacking.

Situated off a private drive, the land is fully fenced mainly with post and rail but the back perimeter is stock fencing. Currently it is divided up into 3 paddocks and within the far back left paddock there is a 40m x 20m sandschool. There are also two field shelters on the land and it is thought there is scope to add stabling, subject to the necessary planning permissions.