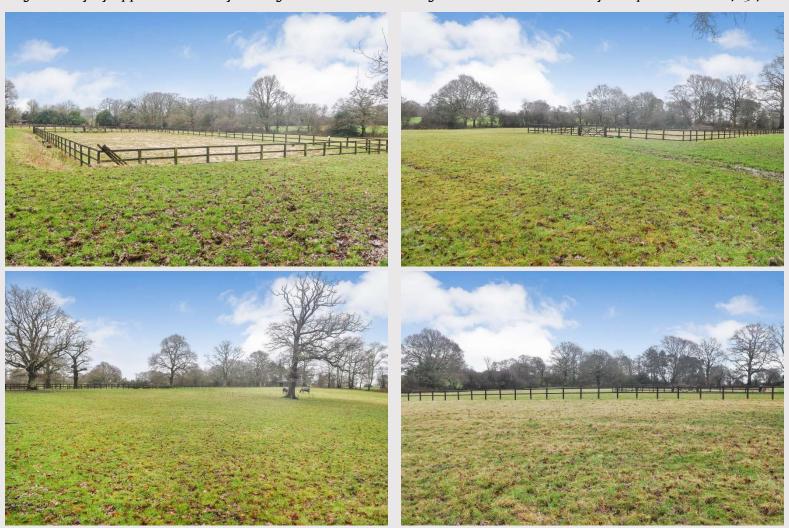

Situated off a private drive, the land is fully fenced mainly with post and rail but the back perimeter is stock fencing. Currently it is divided up into 3 paddocks and within the far back left paddock there is a 40m x 20m sandschool. There are also two field shelters on the land and it is thought there is scope to add stabling, subject to the necessary planning permissions.